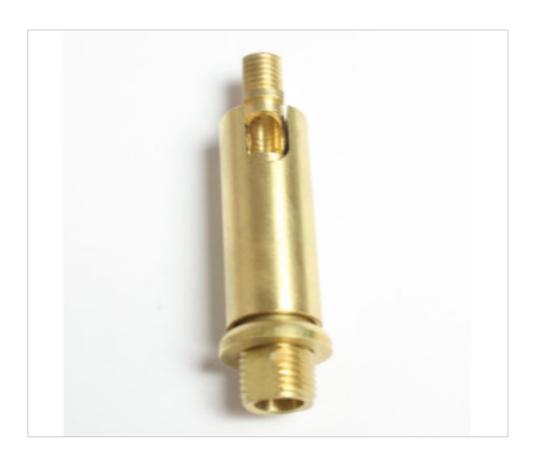

# Brass swivel threads male M10-male M8

April 05th, 2025, 12:50

### Brass swivel threads male M10-male M8

### **TECHNICAL SPECIFICATIONS**

Weight: 31 Grams

**NOTES** 

Rotation M8 90°

**OTHER FEATURES** 

Length (mm): 57 Diameter (mm): 13

**DOCUMENTS** 

Brass swivel threads male M10-male M8