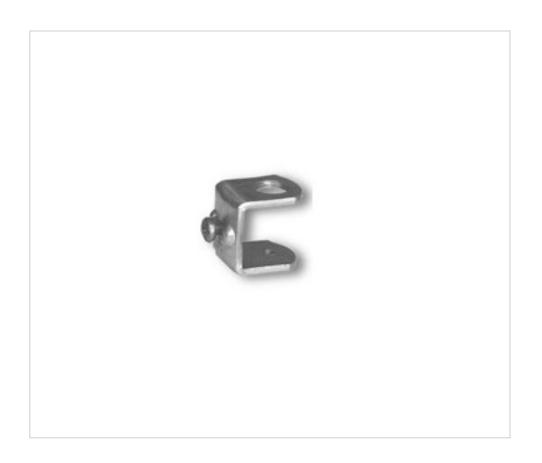

# Hickey M10 and M4 with earth terminal screw

November 21st, 2024, 13:41

# Hickey M10 and M4 with earth terminal screw

### **TECHNICAL SPECIFICATIONS**

Weight: 14 Grams Packging: Box 1000 Units

**NOTES** 

Female threads 10 and M4

**OTHER FEATURES** 

Length (mm): 21 Width (mm): 18

High (mm): 21