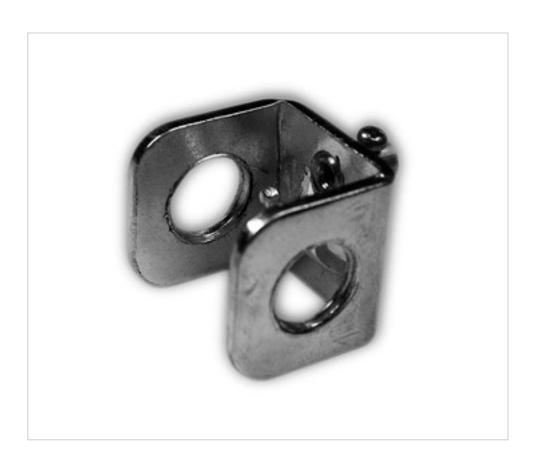

# Hickey P 10 with retainer and earth terminal M10x1

April 05th, 2025, 03:41

## Hickey P 10 with retainer and earth terminal M10x1

#### **TECHNICAL SPECIFICATIONS**

Weight: 12 Grams Packging: Box 1000 Units

**NOTES** 

Various components and lighting fixtures

**OTHER FEATURES** 

Length (mm): 19 Width (mm): 18

High (mm): 20