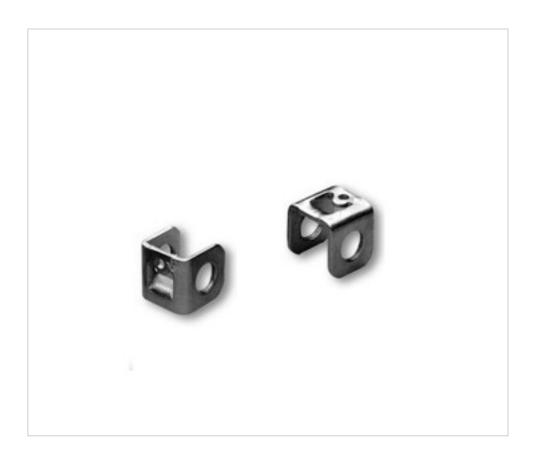

# Hickey PB 10 with retainer M10x1

April 03rd, 2025, 23:50

## Hickey PB 10 with retainer M10x1

### **TECHNICAL SPECIFICATIONS**

Weight: 13 Grams Packging: Box 500 Units

**NOTES** 

Various components and lighting fixtures

**OTHER FEATURES** 

Length (mm): 19 Width (mm): 18

High (mm): 20

**DOCUMENTS** 