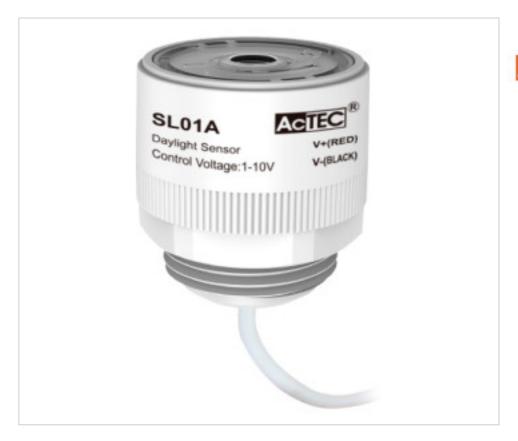

### G508SL01A

# Brightness sensor for dimmable Led drivers 0 / 1-10V

April 04th, 2025, 05:16

### **DESCRIPTION**

Brightness sensor with 1-10V output that automatically regulates the connected 0 / 1-10V dimmable drivers according to ambient light. One sensor can control up to 40 drivers. Also compatible with motion sensors. It can be installed with recessed or surface accessories. It comes wired with 70cm of cable.

### OTHER FEATURES

High (mm): 24 Diameter (mm): 23

Colour: White Voltage Out (Vdc): 1~10

Intensidad Out (A): 0.05 Room Temperature (°C): -20~+50

Angle (°): 90 Ingress Protection: IP20