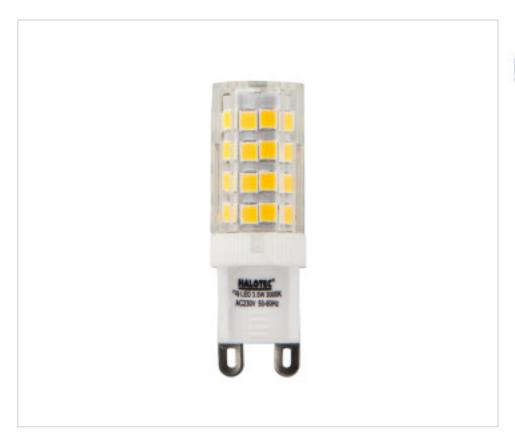

# Bulb G9 LED 3.5W 230V 4000k

March 12th, 2025, 07:22

# **DESCRIPTION**

G9 LED bulb 3.5W power. Neutral light 4000K. For interior lighting. Direct replacement of halogen lamps G9 with savings of more than 80% energy. Long life and instant on.

#### **OTHER FEATURES**

Length (mm): 49

Colour: Natural White

Voltage In (Vac): 230

Frecuency (Hz): 50~60

Power (W): 3.5

Colour Temperature (°K): 4000

Lumen: 350

Socket: G9 Energy efficiency: A+

 Kwh/1000h: 3,5
 CRI (≥): 80

 Life (Hours): 30000
 Dimmable: NO

Power factor: >0,4 Switching cycle (≥): 15000

Warm-up time up to 60% of the full light output (sec): <0,5 Lumen maintenance factor at the end of the nominal life: