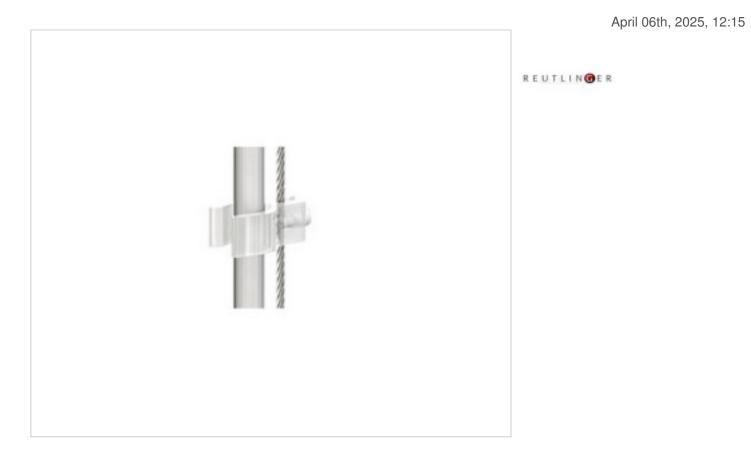

## Cable clamp and screw driver

### DESCRIPTION

Cable and conductor fixing clamp with screw, suitable for fixing the power cable between 7.0 -10.5 mm in diameter to the 1.0-2.0 mm steel cable.

#### NOTES

Cable and conductor fixing clamp with screw to fix the power cable to the steel cable. Use with 1.0-2.0mm section steel cables and 7.0-10.5mm diameter power cable

High (mm): 8