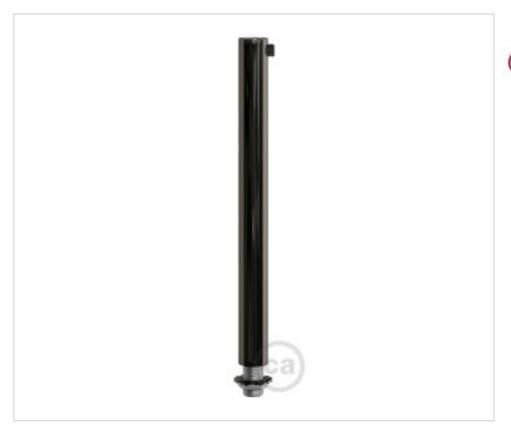

# Cable clamp metal L15cm Black pearl tubo roscado tuerca y arandela

April 04th, 2025, 05:50

#### **NOTES**

Metal cap diameter 13mm, height 150mm. Threaded tube and M10x1 nut and anti-rotation washer.