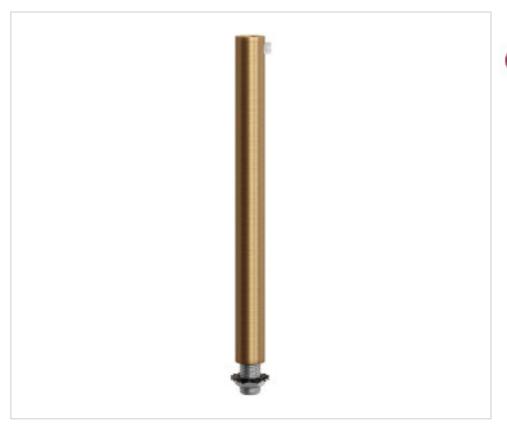

# Cable clamp metal L15cm Bronce Satin tubo roscado tuerca y arandela

April 04th, 2025, 15:09

#### CDSERM5OTS

Cable clamp metal L15cm Bronce Satin tubo roscado tuerca y arandela

#### **NOTES**

Metal cap diameter 13mm, height 150mm. Threaded tube and M10x1 nut and anti-rotation washer.