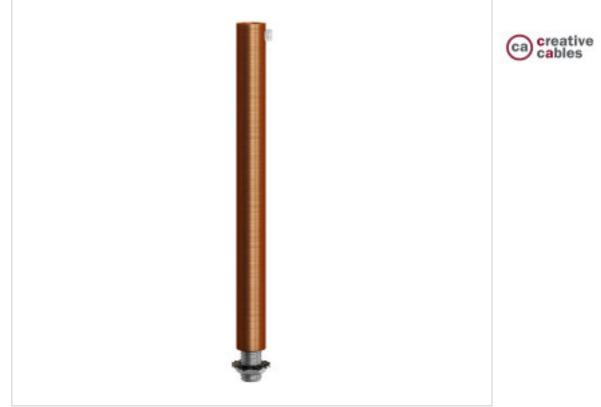

## Cable clamp metal L15cm Copper Satin tubo roscado tuerca y arandela

April 04th, 2025, 15:10

## CDSERM5RAS

Cable clamp metal L15cm Copper Satin tubo roscado tuerca y arandela

#### NOTES

Metal cap diameter 13mm, height 150mm. Threaded tube and M10x1 nut and anti-rotation washer.