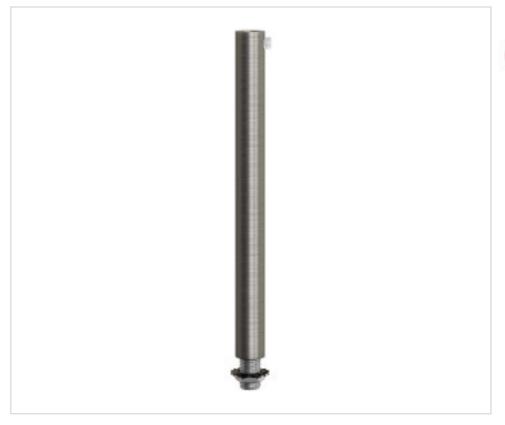

# Cable clamp metal L15cm Titanium Satin tubo roscado tuerca y arandela

March 04th, 2025, 09:33

## CDSERM5TIS

Cable clamp metal L15cm Titanium Satin tubo roscado tuerca y arandela

#### **NOTES**

Metal cap diameter 13mm, height 150mm. Threaded tube and M10x1 nut and anti-rotation washer.