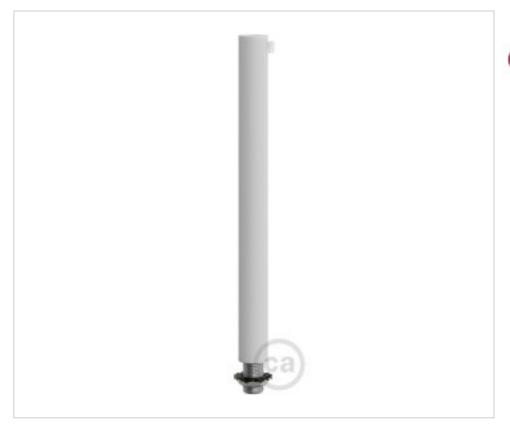

# Cable clamp metal L15cm White Matt tubo roscado tuerca y arandela

April 04th, 2025, 15:08

### CDSERM5VB

Cable clamp metal L15cm White Matt tubo roscado tuerca y arandela

#### **NOTES**

Metal cap diameter 13mm, height 150mm. Threaded tube and M10x1 nut and anti-rotation washer.