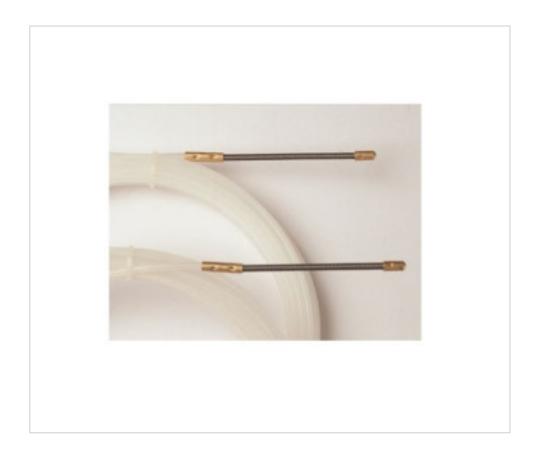

# Cable guide 10 meters with fixed brass terminal

April 05th, 2025, 03:41

# Cable guide 10 meters with fixed brass terminal

#### **TECHNICAL SPECIFICATIONS**

Weight: 1.39 Kilograms Packging: Box 10 Units

**NOTES** 

Made of POLYAMIDE 6. Macizas. Flexible head and LATON FIXED hook terminal.

**OTHER FEATURES** 

Length (mm): 10000 Diameter (mm): 4