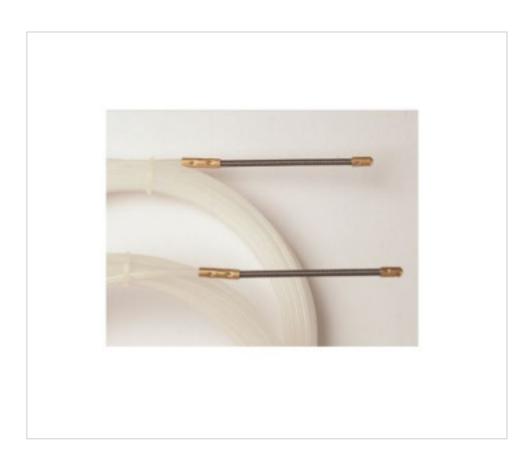

# Cable guide 15 meters with fixed brass terminal

April 05th, 2025, 13:34

### SK13003

Cable guide 15 meters with fixed brass terminal

#### NOTES

Made of POLYAMIDE 6.Macizas.Flexible head and LATON FIXED hook terminal.

#### **OTHER FEATURES**

Length (mm): 15000

Diameter (mm): 4