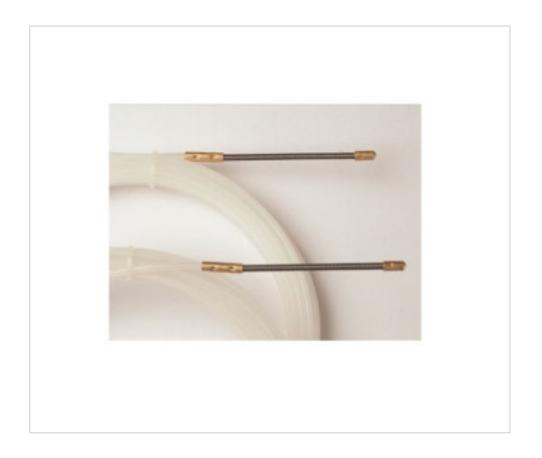

# Cable guide 20 meters with fixed brass terminal

## Cable guide 20 meters with fixed brass terminal

#### **NOTES**

Made of POLYAMIDE 6. Macizas. Flexible head and LATON FIXED hook terminal.