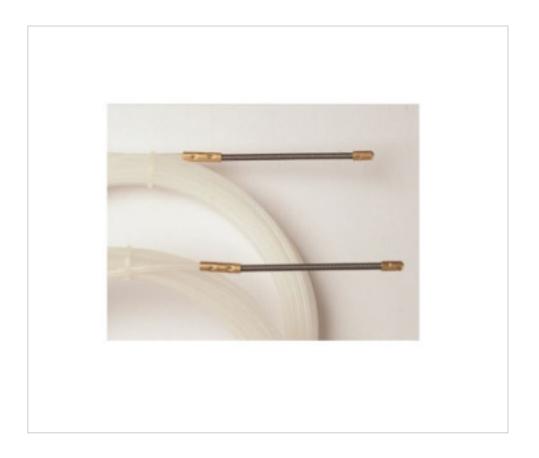

# Cable guide 25 meters with fixed brass terminal

April 05th, 2025, 06:35

## Cable guide 25 meters with fixed brass terminal

#### **NOTES**

Made of POLYAMIDE 6. Macizas. Flexible head and LATON FIXED hook terminal.