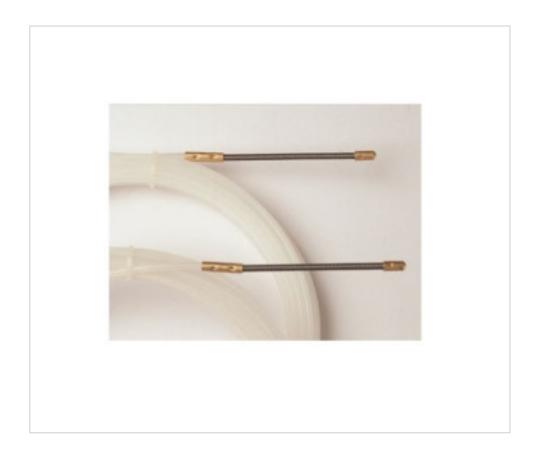

# Cable guide 30 meters with fixed brass terminal

April 04th, 2025, 11:34

# Cable guide 30 meters with fixed brass terminal

#### **TECHNICAL SPECIFICATIONS**

Weight: 41 Grams Packging: Box 10 Units

**NOTES** 

Made of POLYAMIDE 6. Macizas. Flexible head and LATON FIXED hook terminal.

**OTHER FEATURES** 

Length (mm): 30000 Diameter (mm): 4