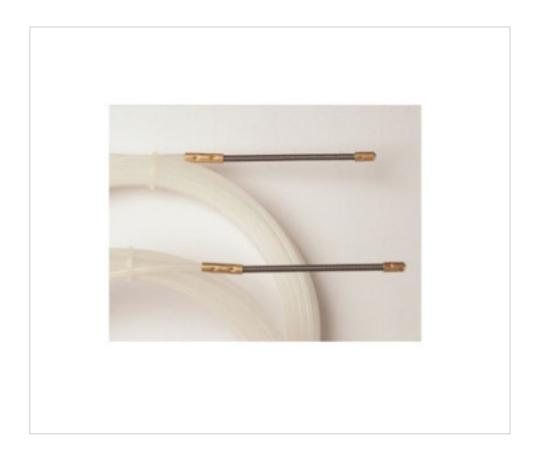

# Cable guide 5 meters with fixed brass terminal

March 14th, 2025, 09:23

# Cable guide 5 meters with fixed brass terminal

| <b>TECHNICAL</b> | SPECIFI | CATIONS |
|------------------|---------|---------|
|------------------|---------|---------|

Weight: 842 Grams Packging: Box 10 Units

**NOTES** 

Made of POLYAMIDE 6. Macizas. Flexible head and LATON FIXED hook terminal.

**OTHER FEATURES** 

Length (mm): 5000 Diameter (mm): 4