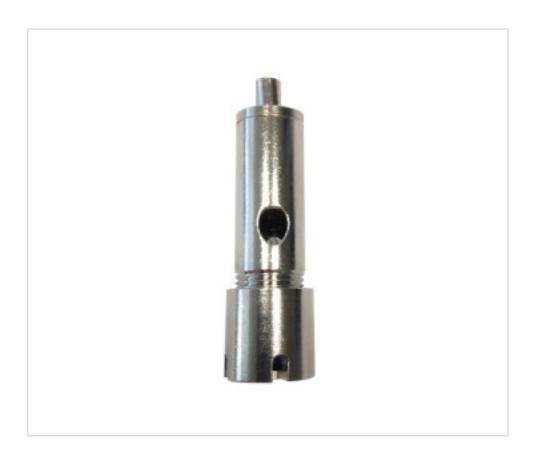

# Cable holder male thread M10x1 with 4 exits connector

## **DESCRIPTION**

Cable holder for steel cable from 1,2 to 1,5mm diameter. Male M10x1 thread and connector with M10x1 female thread and 4 exit cable at  $90^{\circ}$ 

#### **NOTES**

Whit connector M10 Female 12x15mm with 4 cable exits

### **OTHER FEATURES**

High (mm): 34,5 Diameter (mm): 10

Colour: Nikel