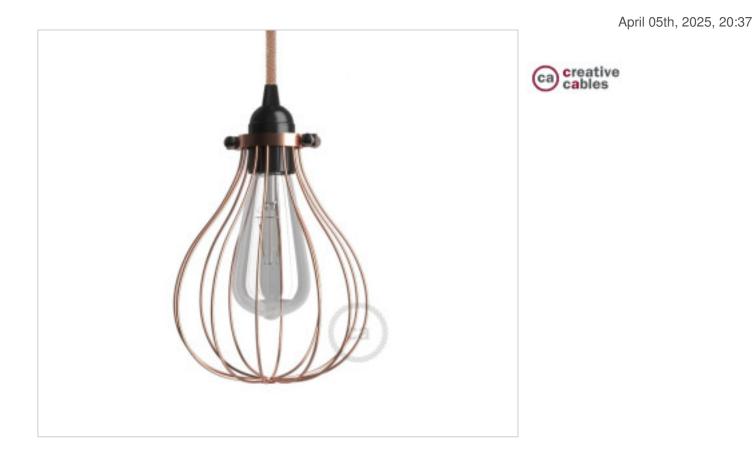

# Cage Metal DROP Collar adjustable Copper

## CDPAM06RA

Cage Metal DROP Collar adjustable Copper

#### NOTES

Drop naked lamp cage. Adjustable collar cap, double side closure. For E27 lamp holder

#### **OTHER FEATURES**

High (mm): 210

Diameter (mm): 150