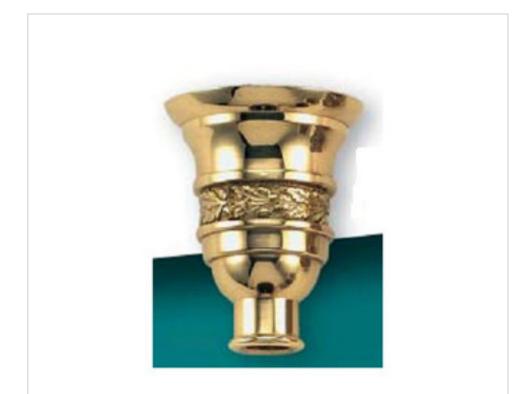

BRASS FOUNDRY > Guidini Foundry > Candleholder Candle holder

## 29M0026

# Candle cup M-26 Ghidini

March 09th, 2025, 17:19

## 29M0026

High (mm): 53

# Candle cup M-26 Ghidini

| TECHNICAL SPECIFICATIONS |  |  |
|--------------------------|--|--|
| Weight: 100 Grams        |  |  |
| NOTES                    |  |  |
| Threaded M10x1           |  |  |
| OTHER FEATURES           |  |  |

Diameter (mm): 43

Copyright © 2025 Koala Components, S.A. All rights reserved.