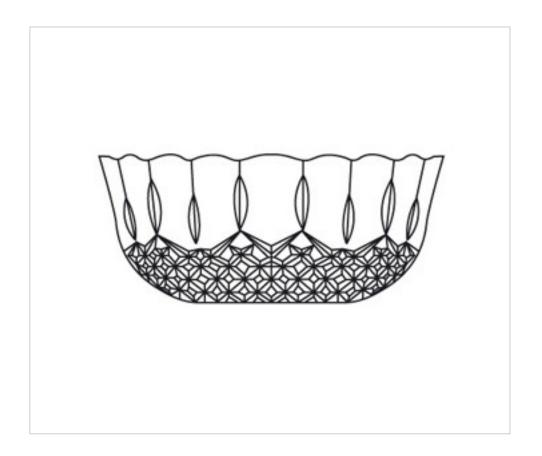

# Center part 3383 without central hole Lead crystal

April 05th, 2025, 07:32

## Center part 3383 without central hole Lead crystal

# TECHNICAL SPECIFICATIONS

Weight: 1.57 Kilograms

**NOTES** 

Lead Crystal

**OTHER FEATURES** 

Diameter (mm): 230 Colour: Transparent

**DOCUMENTS** 