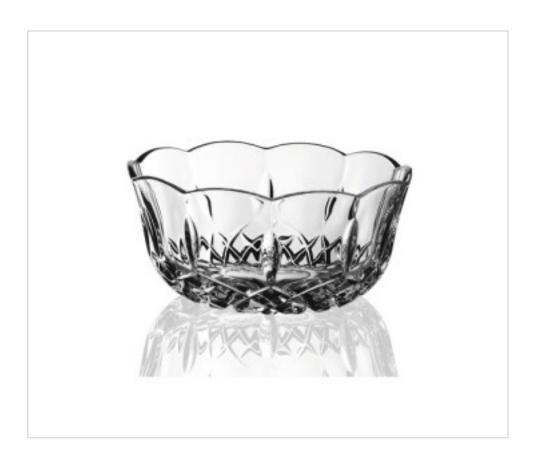

# Center part 3385 without central hole Lead crystal

April 08th, 2025, 05:51

# Center part 3385 without central hole Lead crystal

# **TECHNICAL SPECIFICATIONS**

Weight: 265 Grams Packging: Box 6 Units

**NOTES** 

Lead Crystal

**OTHER FEATURES** 

Diameter (mm): 120 Colour: Transparent