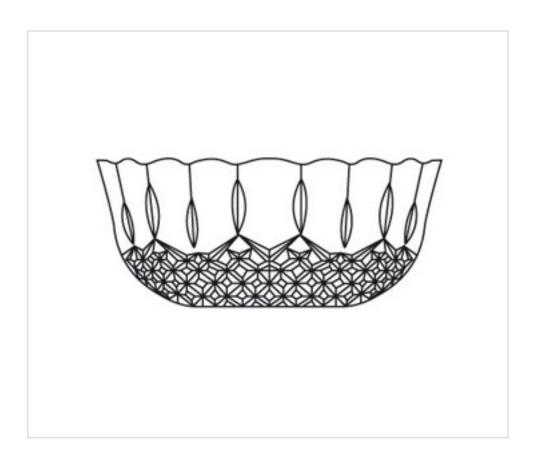

# Center part 3397 without hole lead crystal

August 24th, 2024, 14:44

## Center part 3397 without hole lead crystal

#### **TECHNICAL SPECIFICATIONS**

Weight: 743 Grams

**NOTES** 

Lead Crystal

**OTHER FEATURES** 

High (mm): 85 Diameter (mm): 180

Colour: Transparent

**DOCUMENTS** 