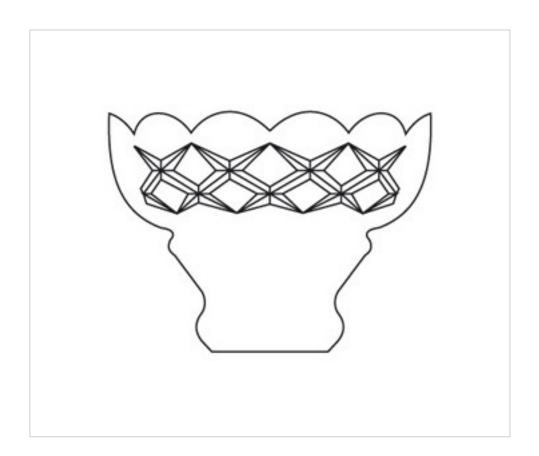

# 3821600

# Center cover 3821600 lead crystal

April 04th, 2025, 23:23

# **DESCRIPTION**

Blown and hand-cut lead Crystal

# **OTHER FEATURES**

High (mm): 120 Diameter (mm): 160
Colour: Transparent Central Hole (mm): 13