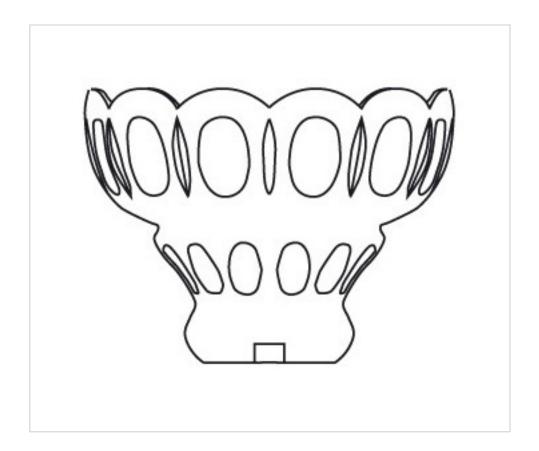

# 3822010

# Center cover 3822010 lead crystal

April 05th, 2025, 11:37

# **DESCRIPTION**

Blown and hand-cut lead Crystal

# **OTHER FEATURES**

High (mm): 150 Diameter (mm): 200
Colour: Transparent Central Hole (mm): 13