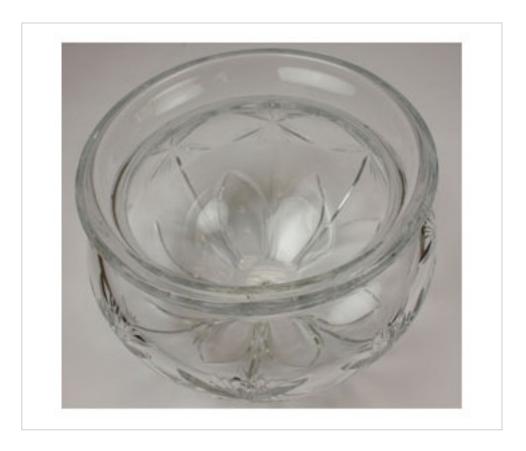

# Center cover IR4427 IA3884-RA lead crystal

November 23rd, 2024, 10:26

## **DESCRIPTION**

Blown and hand-cut lead Crystal

## **OTHER FEATURES**

High (mm): 130 Diameter (mm): 175

Colour: Transparent