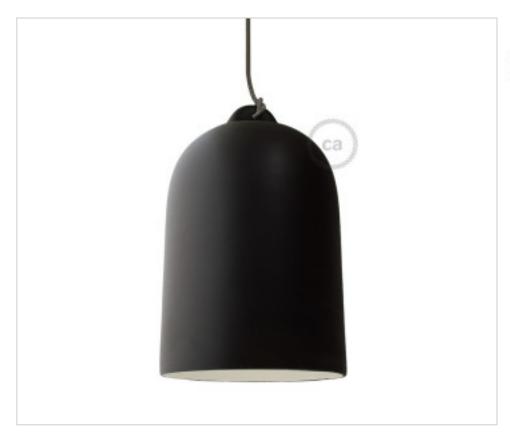

# Ceramic Lampshade BELL XL Blackboard

April 05th, 2025, 08:45

# Ceramic Lampshade BELL XL Blackboard

# **NOTES**

Hood, XL ceramic lampshade for suspension with knotted cable. Weight 2,5Kg. Made in Italy.

# **OTHER FEATURES**

High (mm): 420 Diameter (mm): 250