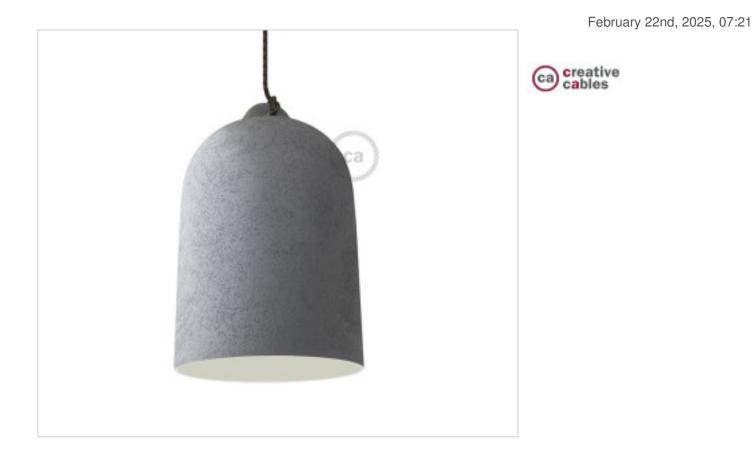

# Ceramic Lampshade BELL XL Effect Concrete

### CDEKCACEBI

Ceramic Lampshade BELL XL Effect Concrete

#### NOTES

Hood, XL ceramic lampshade for suspension with knotted cable. Weight 2,5Kg. Made in Italy.

#### **OTHER FEATURES**

High (mm): 420

Diameter (mm): 250