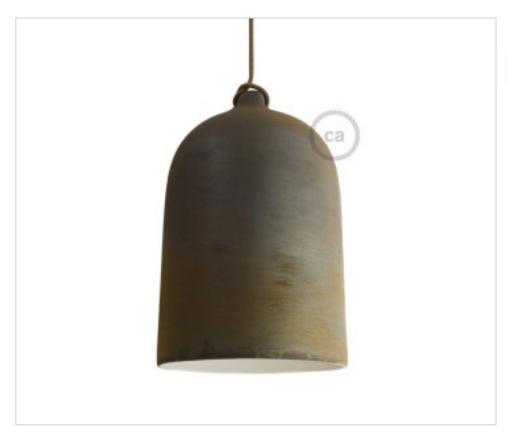

# Ceramic Lampshade BELL XL Effect Rust

April 05th, 2025, 06:56

# Ceramic Lampshade BELL XL Effect Rust

# **NOTES**

Hood, XL ceramic lampshade for suspension with knotted cable. Weight 2,5Kg. Made in Italy.

# **OTHER FEATURES**

High (mm): 420 Diameter (mm): 250