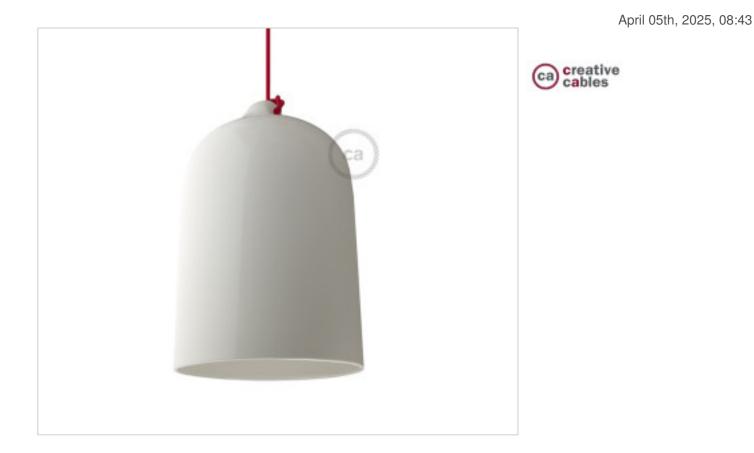

# Ceramic Lampshade BELL XL Glossy White

### NOTES

Hood, XL ceramic lampshade for suspension with knotted cable. Weight 2,5Kg. Made in Italy.

#### **OTHER FEATURES**

High (mm): 420

Diameter (mm): 250