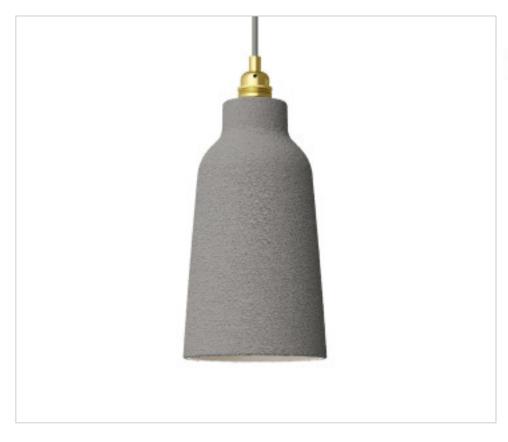

# Ceramic Lampshade BOTTLE Effect Concrete

March 06th, 2025, 10:12

# Ceramic Lampshade BOTTLE Effect Concrete

## **NOTES**

White enamelled interior Ceramic Bottle Lampshade. Weight 1Kg. 43mm hole for E27. Made in Italy.

## **OTHER FEATURES**

High (mm): 280 Diameter (mm): 150