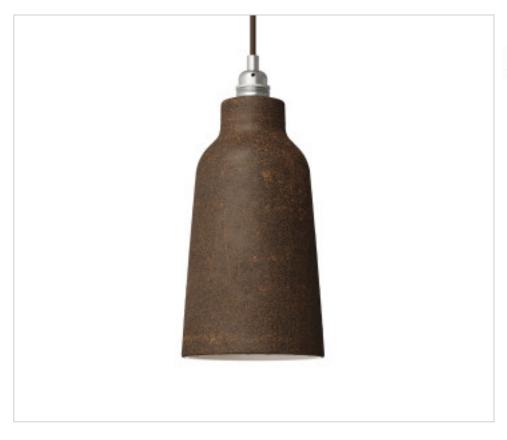

# Ceramic Lampshade BOTTLE Effect Rust

March 06th, 2025, 10:06

# Ceramic Lampshade BOTTLE Effect Rust

# **NOTES**

White enamelled interior Ceramic Bottle Lampshade. Weight 1Kg. 43mm hole for E27. Made in Italy.

# **OTHER FEATURES**

High (mm): 280 Diameter (mm): 150