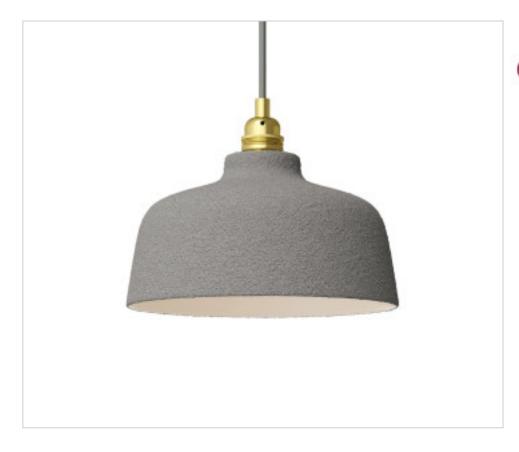

# Ceramic Lampshade CUP Effect Concrete

April 04th, 2025, 23:12

# Ceramic Lampshade CUP Effect Concrete

## **NOTES**

Ceramic Bell Lampshade, white enamelled interior, Weight: 1 Kg. Hole pitch 43mm. For E27. Made in Italy.

## **OTHER FEATURES**

High (mm): 140 Diameter (mm): 240