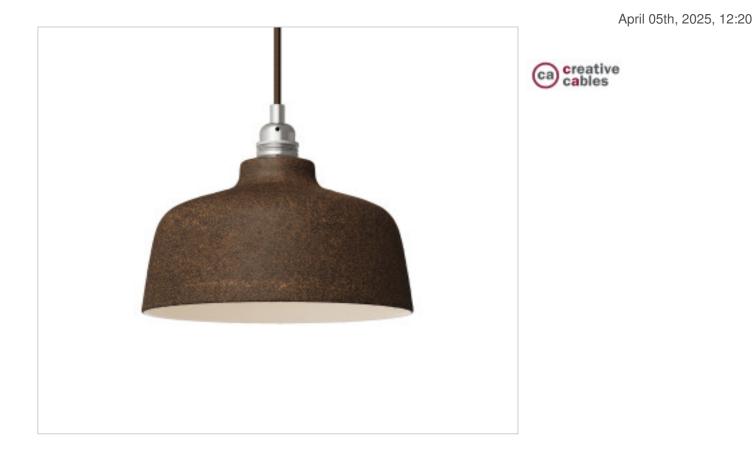

# Ceramic Lampshade CUP Effect Rust

### Ceramic Lampshade CUP Effect Rust

#### NOTES

Ceramic Bell Lampshade, white enamelled interior, Weight: 1 Kg. Hole pitch 43mm. For E27. Made in Italy.

#### **OTHER FEATURES**

High (mm): 140

Diameter (mm): 240