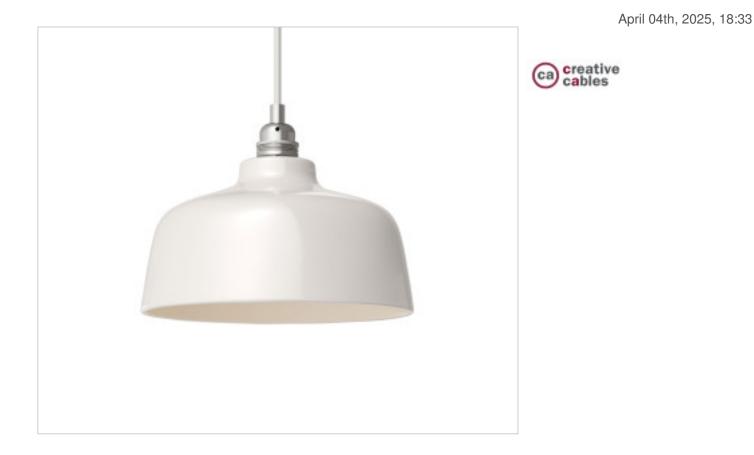

# Ceramic Lampshade CUP Glossy White

### Ceramic Lampshade CUP Glossy White

#### NOTES

Ceramic Bell Lampshade, white enamelled interior, Weight: 1 Kg. Hole pitch 43mm. For E27. Made in Italy.

#### **OTHER FEATURES**

High (mm): 140

Diameter (mm): 240