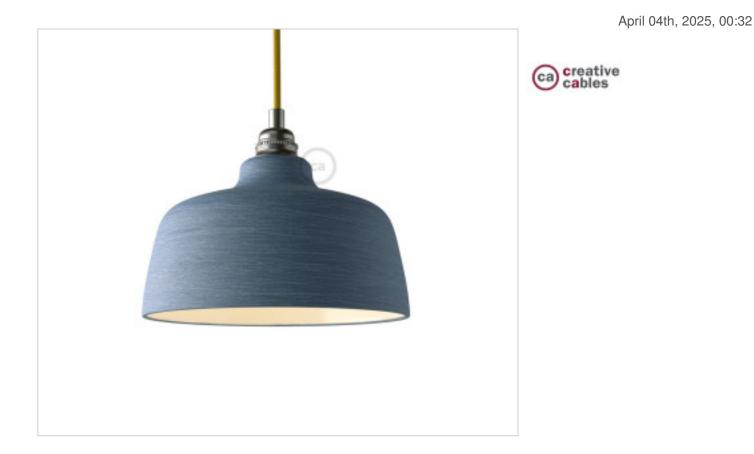

# Ceramic Lampshade CUP Streaked Blue

### CDEKSTAVN

Ceramic Lampshade CUP Streaked Blue

#### NOTES

Ceramic Bell Lampshade, white enamelled interior, Weight: 1 Kg. Hole pitch 43mm. For E27. Made in Italy.

#### **OTHER FEATURES**

High (mm): 140

Diameter (mm): 240