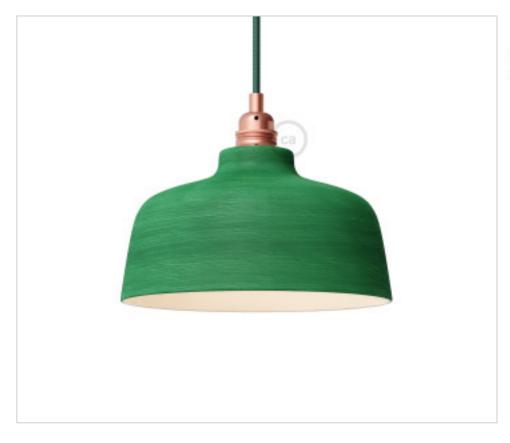

# Ceramic Lampshade CUP Streaked Evergreen

April 05th, 2025, 13:13

# Ceramic Lampshade CUP Streaked Evergreen

### **NOTES**

Ceramic Bell Lampshade, white enamelled interior, Weight: 1 Kg. Hole pitch 43mm. For E27. Made in Italy.