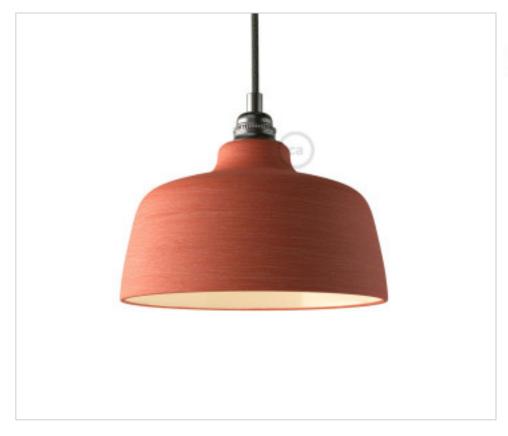

# Ceramic Lampshade CUP Streaked Red Coral

April 05th, 2025, 12:53

## Ceramic Lampshade CUP Streaked Red Coral

### **NOTES**

Ceramic Bell Lampshade, white enamelled interior, Weight: 1 Kg. Hole pitch 43mm. For E27. Made in Italy.

### **OTHER FEATURES**

High (mm): 140 Diameter (mm): 240