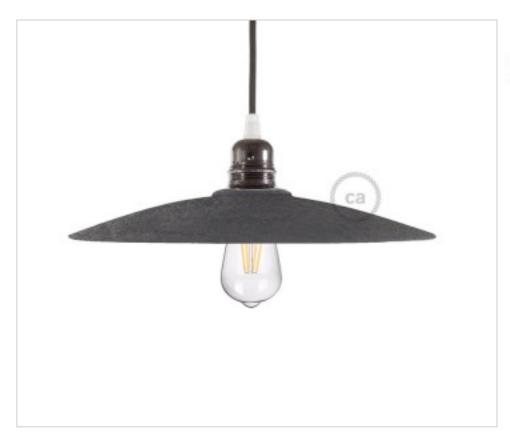

# Ceramic Lampshade DISH Effect Concrete

April 04th, 2025, 17:07

## Ceramic Lampshade DISH Effect Concrete

### **NOTES**

Ceramic Bell Lampshade, white enamelled interior, Weight: 1 Kg. Hole pitch 43mm. For E27. Made in Italy.

### **OTHER FEATURES**

High (mm): 40

Diameter (mm): 310