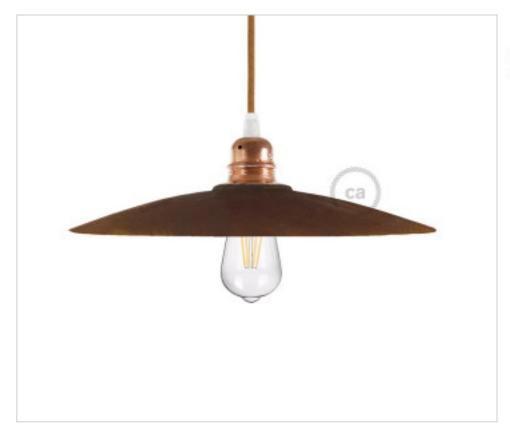

# Ceramic Lampshade DISH Effect Rust

April 04th, 2025, 16:52

# Ceramic Lampshade DISH Effect Rust

## **NOTES**

Ceramic plate lampshade for suspension, corten effect, rust, Weight 1Kg. Hole 43mm for E27.Made In Italy

## **OTHER FEATURES**

High (mm): 40

Diameter (mm): 310