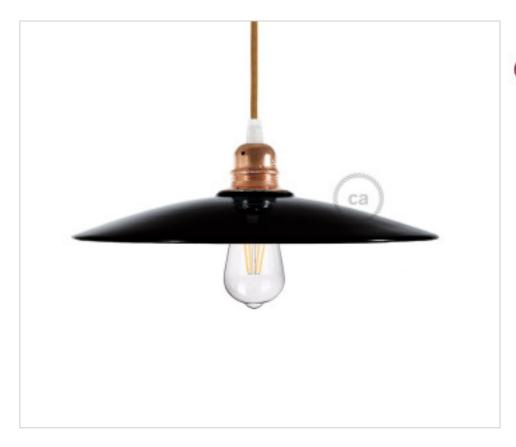

# Ceramic Lampshade DISH Glossy Black

April 05th, 2025, 00:24

## Ceramic Lampshade DISH Glossy Black

### **NOTES**

Ceramic Bell Lampshade, white enamelled interior, Weight: 1 Kg. Hole pitch 43mm. For E27. Made in Italy.

### **OTHER FEATURES**

High (mm): 40

Diameter (mm): 310