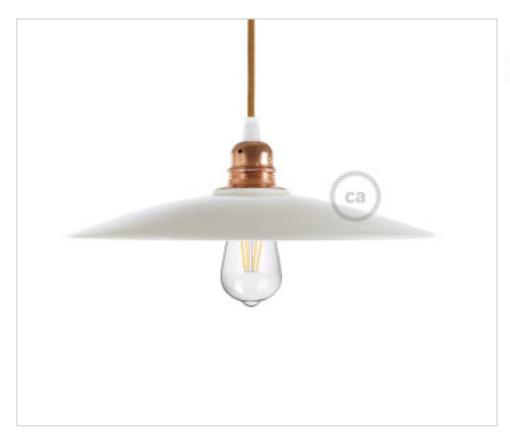

# Ceramic Lampshade DISH Glossy White

April 05th, 2025, 02:24

# Ceramic Lampshade DISH Glossy White

# **NOTES**

Ceramic Bell Lampshade, white enamelled interior, Weight: 1 Kg. Hole pitch 43mm. For E27. Made in Italy.

# **OTHER FEATURES**

High (mm): 40

Diameter (mm): 310