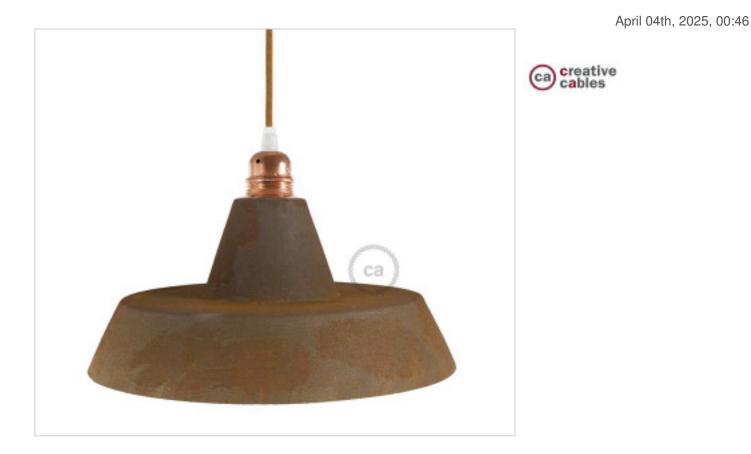

# Ceramic Lampshade INDUSTRIAL Effect Rust

### Ceramic Lampshade INDUSTRIAL Effect Rust

#### NOTES

Industrial ceramic lampshade for suspension, corten effect, rust, Weight 1Kg. Hole 43mm for E27.Made In Italy.

#### **OTHER FEATURES**

High (mm): 140

Diameter (mm): 305