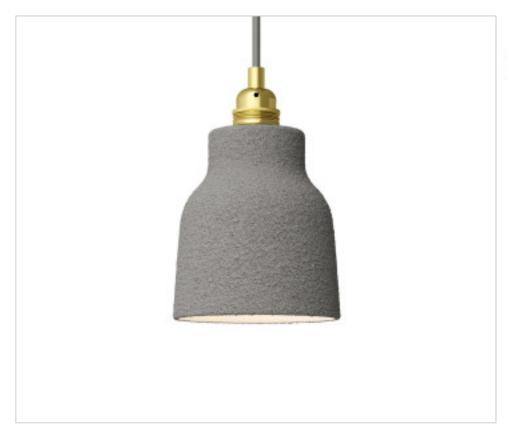

# Ceramic Lampshade VASE Effect Concrete

April 04th, 2025, 00:09

## Ceramic Lampshade VASE Effect Concrete

### **NOTES**

White enamelled interior Ceramic Cup lampshade. Weight 0.45Kg. 43mm hole for E27. Made in Italy.

### **OTHER FEATURES**

High (mm): 150 Diameter (mm): 130