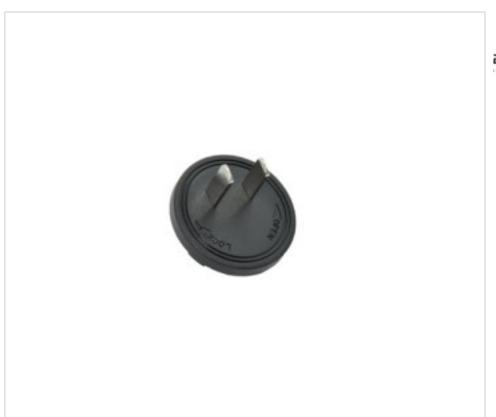

# CM plug for dimmable plug-in LED power supply CC-CV 18W black

April 05th, 2025, 10:13

# CM plug for dimmable plug-in LED power supply CC-CV 18W black

#### **NOTES**

CN plug -China adaptable to feeder G503118