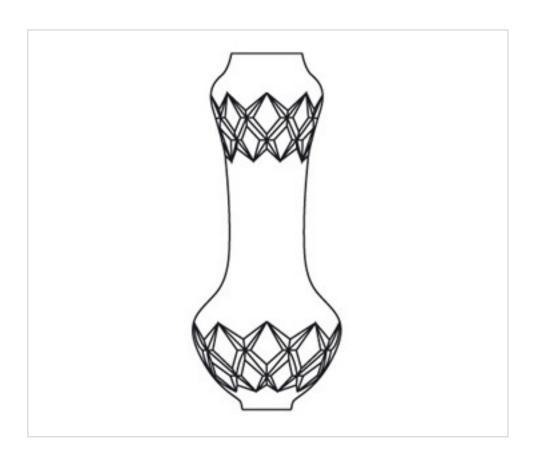

# Column 950116 lead crystal

April 05th, 2025, 12:04

## 0950116

Column 950116 lead crystal

## **TECHNICAL SPECIFICATIONS**

Weight: 1 Grams

#### NOTES

Full cut lead crystal

### **OTHER FEATURES**

High (mm): 160

Central Hole (mm): 14

Diameter (mm): 62