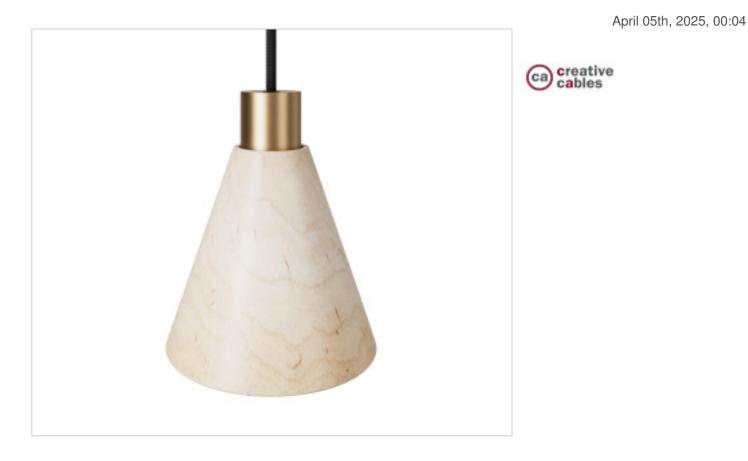

# Cone-shaped wooden screen. Finish: Neutral

### DESCRIPTION

Cone-shaped wooden screen. Finish: Neutral

#### Cone-shaped wooden screen. Finish: Neutral

# **TECHNICAL SPECIFICATIONS**

Weight: 288 Grams

Packging: Box 1 Unit

High (mm): 151

#### NOTES

To maintain the natural beauty of the wood, we recommend wiping the shade with a cloth.<br>2 E27 thermoplastic rings are included in the package<br>Hole opening: 45 mm<br/>br>Material: alder wood

#### **OTHER FEATURES**

Length (mm): 143

Socket: E27