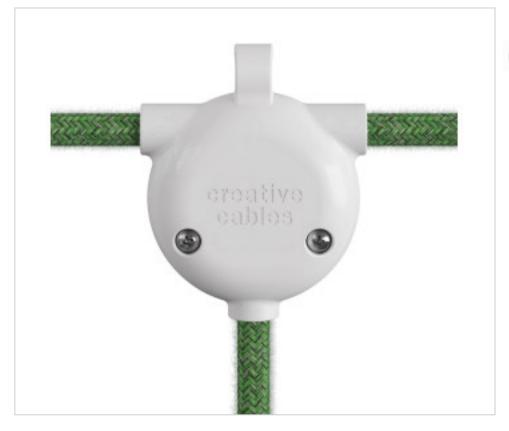

# Connection box 3 ways for outdoor IP65. White

December 03rd, 2024, 18:36

#### **DESCRIPTION**

IP65 waterproof T junction box for multiple outdoor configurations. Provided with insulating gel inside. Maximum load for cables 1,5Kg. With plugs for the side holes to be used as a terminal. Compatible with H05RN-F 2x1mm2 cables. Screw terminal connection.

### **CDGTPBEIVA**

Connection box 3 ways for outdoor IP65. White

## **NOTES**

IP65 T junction box. Class II. Provided with insulating gel. Maximum load for cables 1,5Kg.