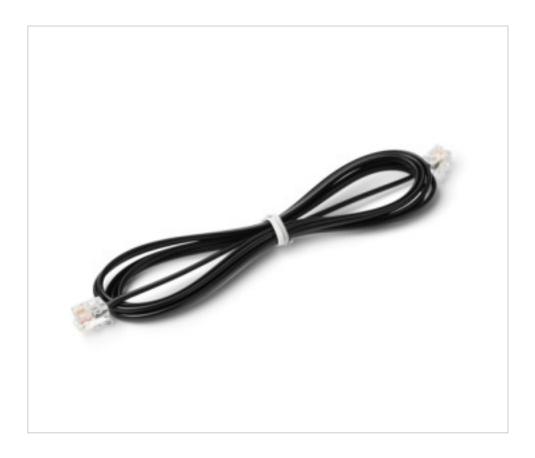

# Connection wire 10 m. RJ11 for TOP extender

## **DESCRIPTION**

10-meter RJ11 connection cable with mounted connectors for the connection of the master control unit with the extension of the TOP series. Possibility of connecting up to 4 extenders with a total maximum length of 50 meters.

# 15WITOP1000

Connection wire 10 m. RJ11 for TOP extender

## **NOTES**

10-meter RJ11 connection cable with mounted connectors for the connection of the master control unit with the extension of the TOP series.